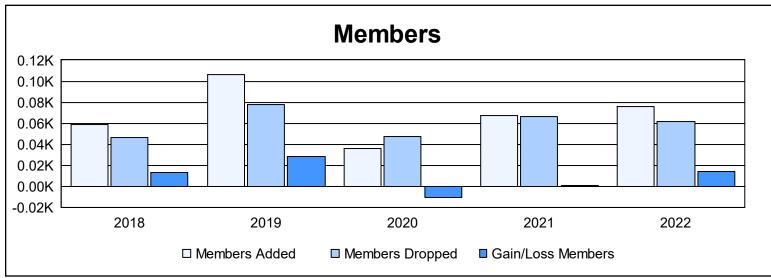

District 63 As of June 2022 Cumulative

| Year      | New<br>Clubs | Dropped<br>Clubs | Gain/<br>Loss<br>Clubs | New<br>Members | Charter<br>Members | Reinstate<br>Members | Transfer<br>Members | Total<br>Member<br>Added | Total<br>Members<br>Dropped | Gain/<br>Loss<br>Members |
|-----------|--------------|------------------|------------------------|----------------|--------------------|----------------------|---------------------|--------------------------|-----------------------------|--------------------------|
| 2017-2018 | 0            | 0                | 0                      | 46             | 1                  | 8                    | 4                   | 59                       | 46                          | 13                       |
| 2018-2019 | 2            | 0                | 2                      | 57             | 46                 | 2                    | 1                   | 106                      | 78                          | 28                       |
| 2019-2020 | 0            | 0                | 0                      | 29             | 2                  | 3                    | 2                   | 36                       | 47                          | -11                      |
| 2020-2021 | 0            | 0                | 0                      | 63             | 1                  | 1                    | 2                   | 67                       | 66                          | 1                        |
| 2021-2022 | 1            | 2                | -1                     | 45             | 22                 | 0                    | 9                   | 76                       | 62                          | 14                       |
| Average   | 1            | 0                | 0                      | 48             | 14                 | 3                    | 4                   | 69                       | 60                          | 9                        |